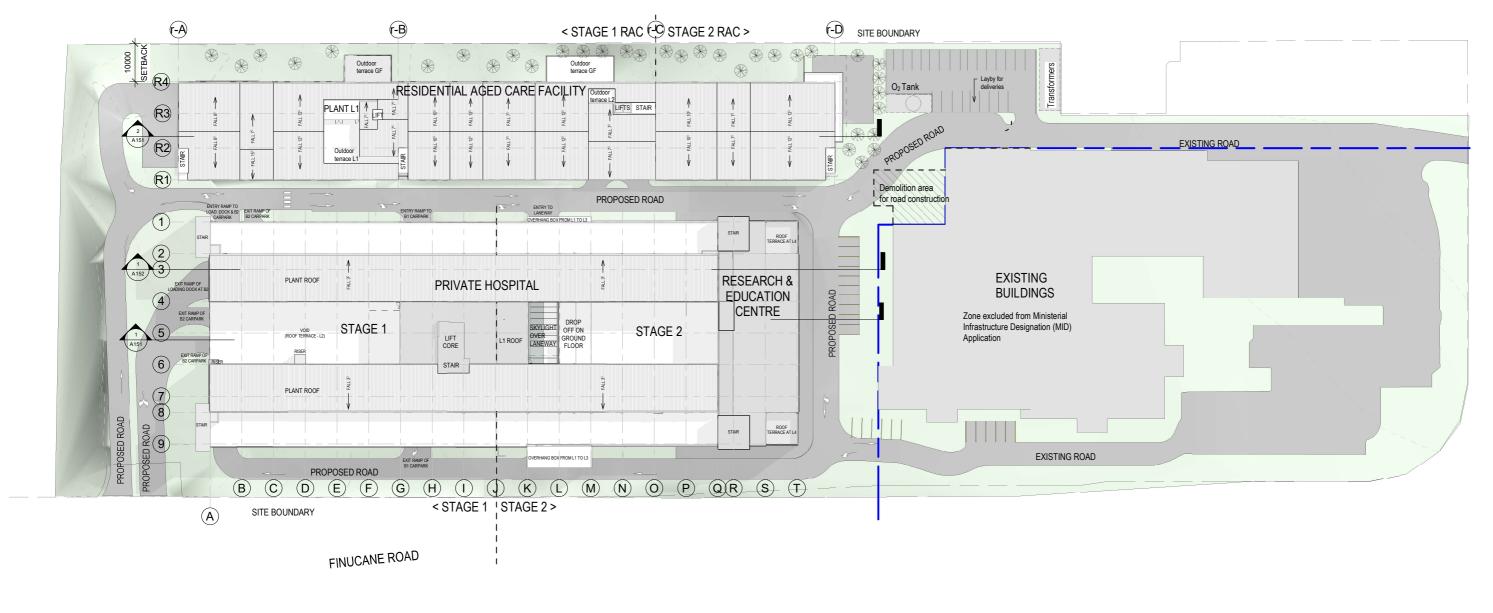

CLIENT
THE HUB PRECINCT PTY LTD PROJECT NAME
Hub68 Centre of Excellence - Aging & Wellness LOCATION 58-68 DELANCEY STREET, ORMISTON QLD 4160

STATUS MID ISSUE STG2 - WHOLE SITE PLAN SCALE @ A1 1:500 JOB No 4\_2301\_03 DWG No A140 REV 5